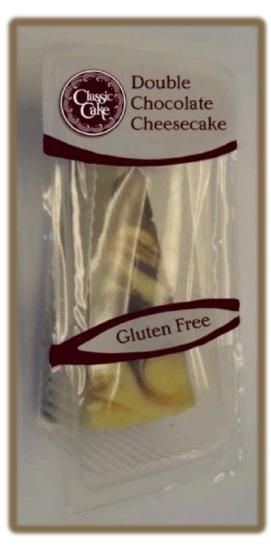

# GLUTEN-FREE Cheesecake Wedge

(Individually-Packaged)

A perfect combination of light and smooth New York-Style cheesecake swirled with decadent dark chocolate or sweet delicious strawberry set in a rich, gluten-free chocolate brownie crust ~ individually sliced and packaged for quick grab n' go.

## **FLAVOR PROFILES:**

- Chocolate Swirl
- Strawberry Swirl